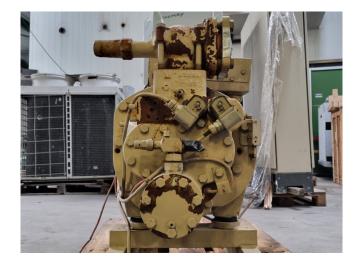

#### Used Trane CHHP0M2TKE0N092A

Used Trane CHHP0M2TKE0N092A semihermetic screw compressor on Freon. \*Why choose for HOSBV? Were not only the largest used refrigeration specialist in Europe, but also, we solely deliver our orders after performing an extensive test and an industrial cleaning. If requested we are happy to arrange your logistics.